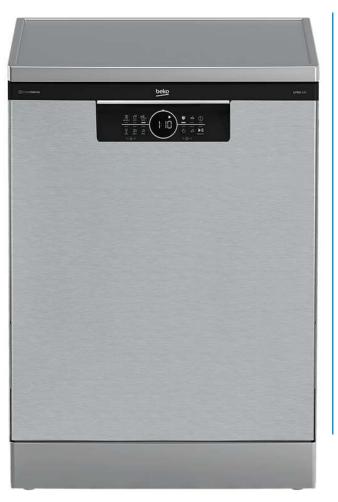

## **BEKO DISHWASHER STAINLESS STEEL 60 CMS**

Model Number: BDFN26440XC

| KEY FEATURES:      |              |
|--------------------|--------------|
| Product Type:      | Dishwasher   |
| Installation Type: | Freestanding |
| Colour:            | Inox         |
| Energy Rating:     | С            |
| Slze:              | Full-size    |
| Place Settings:    | 14           |
| Programs:          | 6            |

| SPECIFICATIONS:                  |                |
|----------------------------------|----------------|
| Display:                         | LED            |
| Noise Level:                     | 44 dBa         |
| Energy Consumption / 100 cycles: | 74.7 kWh       |
| Water Consumption / cycle:       | 9.5 L          |
| Cutlery Basket:                  | Yes            |
| Half Load:                       | No             |
| Delay Start:                     | Up to 24 hours |
| Spray Arms:                      | CornerIntense  |
| Drying System:                   | Static         |

## DIMENSIONS:

W: 59.8 cm x D: 60 cm x H: 85 cm